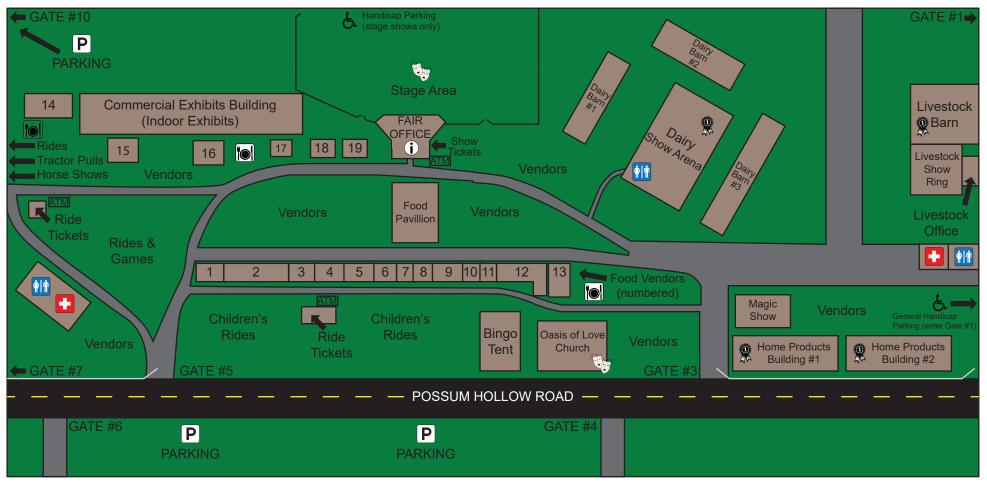

## **PLEASE NOTE:**

There are no public phones available on the grounds.

An ATM is located in front of the Fair Office and at each ride ticket booth for your convenience.

Please come to the Fair Office if you have any questions, or wish to report any issues or concerns.

## MAP KEY:

- P Parking
- (i) Information
- Restrooms
- First Aid/Medical
- Food Area
- Fair Exhibits
- **Entertainment Area**
- 人 Handicap Parking

- 10. Shippensburg Soccer Booster Club 2
- 19. St. Thomas Sportsmen's Association